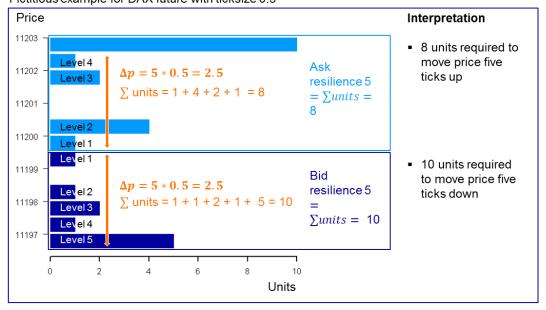

#### 5.1 Order Book Resilience

The order book resilience analytics are available via the separate Eurex Market Signal service Risk Alerts.

The analytic measures the resilience of an individual order book situation by the number of units required to move price 5, 10 or 20 price ticks up or down. The reported analytic is the minimum, maximum and time weighted bid/ask spread over the last second. The calculation is done every second. The calculation starts one second after the beginning of the continuous trading phase.

# Calculation of order book resilience 5 Fictitious example for DAX future with ticksize 0.5

Illustration for an individual order book situation of order book resilience with tick size 5

Calculation of average order book resilience values are all time weighted averages.

Order Book Resilience is calculated for all Futures listed in chapter 8.

The calculated value for the Order Book Resilience is provided in field MDStatisticValue with MDStatisticID=566 to 577 – see appendix A.